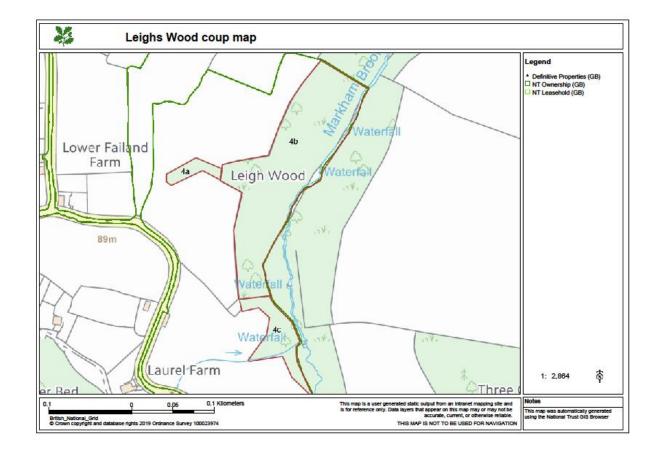

## National Trust-Failand



National Trust Woodland Plan Template. The National Trust is a registered charity no. 205846 © National Trust 2012



National Trust Woodland Plan Template. The National Trust is a registered charity no. 205846 © National Trust 2012







National Trust Woodland Plan Template. The National Trust is a registered charity no. 205846 © National Trust 2012





National Trust Woodland Plan Template. The National Trust is a registered charity no. 205846 © National Trust 2012



National Trust Woodland Plan Template. The National Trust is a registered charity no. 205846 © National Trust 2012