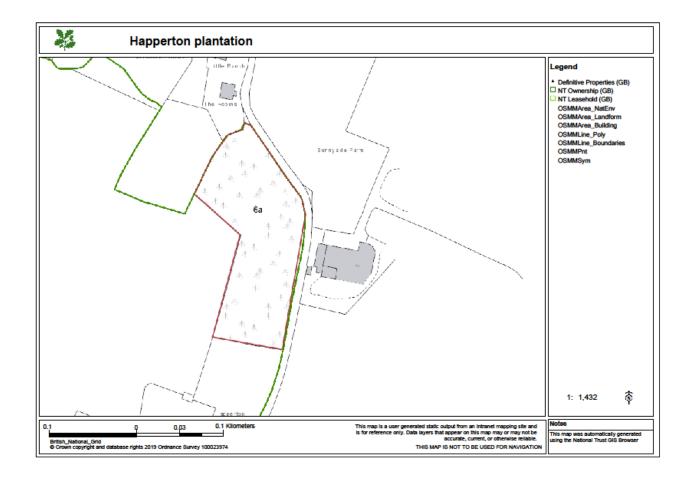

## National Trust-Failand



National Trust Woodland Plan Template. The National Trust is a registered charity no. 205846 © National Trust 2012



National Trust Woodland Plan Template. The National Trust is a registered charity no. 205846 © National Trust 2012







National Trust Woodland Plan Template. The National Trust is a registered charity no. 205846 © National Trust 2012





National Trust Woodland Plan Template. The National Trust is a registered charity no. 205846 © National Trust 2012



National Trust Woodland Plan Template. The National Trust is a registered charity no. 205846 © National Trust 2012