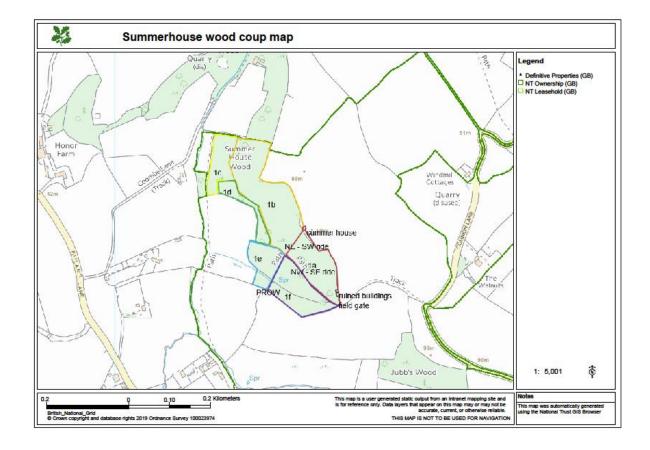

## National Trust-Failand



National Trust Woodland Plan Template. The National Trust is a registered charity no. 205846 © National Trust 2012



National Trust Woodland Plan Template. The National Trust is a registered charity no. 205846 © National Trust 2012







National Trust Woodland Plan Template. The National Trust is a registered charity no. 205846 © National Trust 2012





National Trust Woodland Plan Template. The National Trust is a registered charity no. 205846 © National Trust 2012



National Trust Woodland Plan Template. The National Trust is a registered charity no. 205846 © National Trust 2012