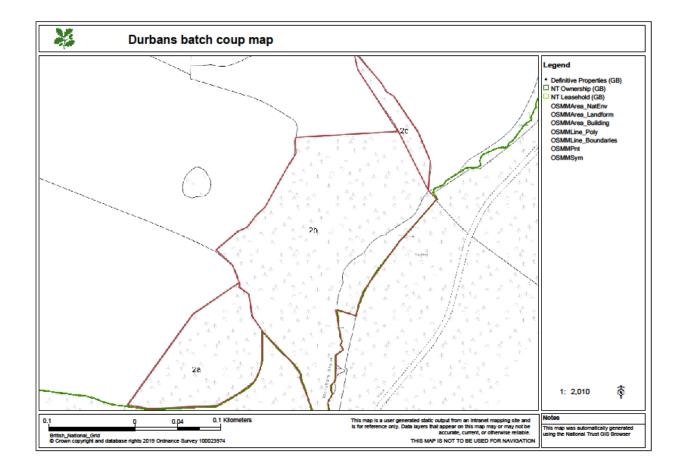

## National Trust-Failand



National Trust Woodland Plan Template. The National Trust is a registered charity no. 205846 © National Trust 2012



National Trust Woodland Plan Template. The National Trust is a registered charity no. 205846 © National Trust 2012







National Trust Woodland Plan Template. The National Trust is a registered charity no. 205846 © National Trust 2012





National Trust Woodland Plan Template. The National Trust is a registered charity no. 205846 © National Trust 2012



National Trust Woodland Plan Template. The National Trust is a registered charity no. 205846 © National Trust 2012