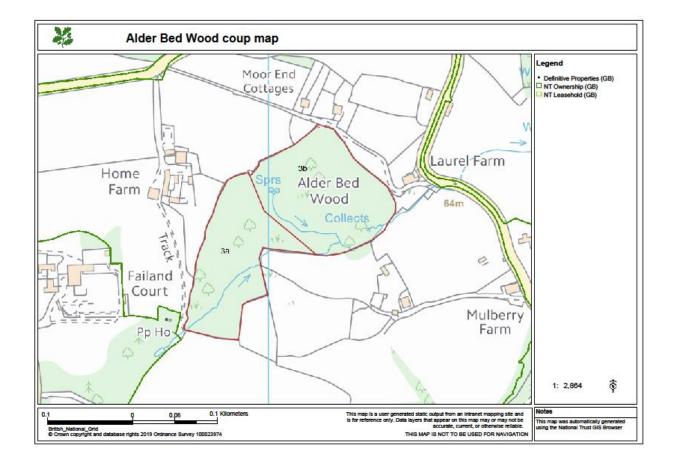

## National Trust-Failand



National Trust Woodland Plan Template. The National Trust is a registered charity no. 205846 © National Trust 2012



National Trust Woodland Plan Template. The National Trust is a registered charity no. 205846 © National Trust 2012







National Trust Woodland Plan Template. The National Trust is a registered charity no. 205846 © National Trust 2012





National Trust Woodland Plan Template. The National Trust is a registered charity no. 205846 © National Trust 2012



National Trust Woodland Plan Template. The National Trust is a registered charity no. 205846 © National Trust 2012