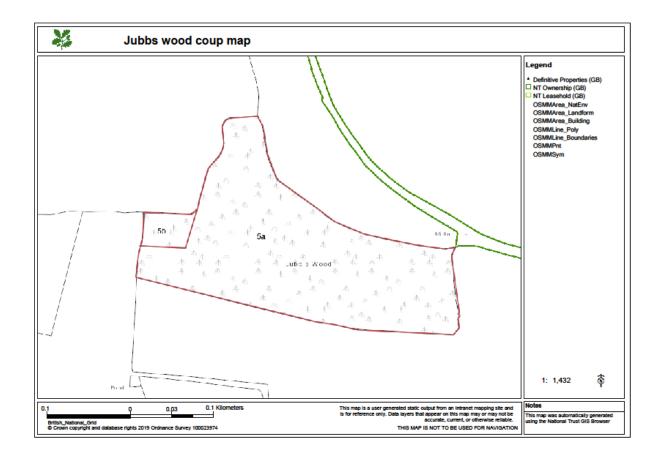

## National Trust-Failand



National Trust Woodland Plan Template. The National Trust is a registered charity no. 205846 © National Trust 2012



National Trust Woodland Plan Template. The National Trust is a registered charity no. 205846 © National Trust 2012







National Trust Woodland Plan Template. The National Trust is a registered charity no. 205846 © National Trust 2012





National Trust Woodland Plan Template. The National Trust is a registered charity no. 205846 © National Trust 2012



National Trust Woodland Plan Template. The National Trust is a registered charity no. 205846 © National Trust 2012