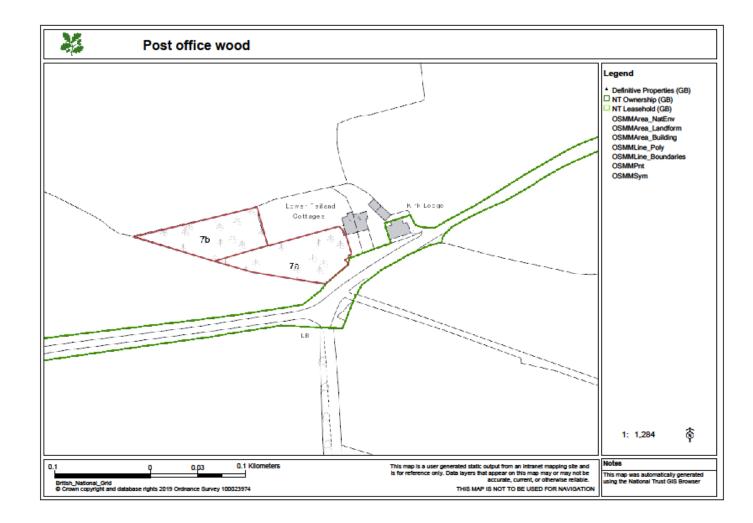

## National Trust-Failand



National Trust Woodland Plan Template. The National Trust is a registered charity no. 205846 © National Trust 2012



National Trust Woodland Plan Template. The National Trust is a registered charity no. 205846 © National Trust 2012







National Trust Woodland Plan Template. The National Trust is a registered charity no. 205846 © National Trust 2012





National Trust Woodland Plan Template. The National Trust is a registered charity no. 205846 © National Trust 2012



National Trust Woodland Plan Template. The National Trust is a registered charity no. 205846 © National Trust 2012