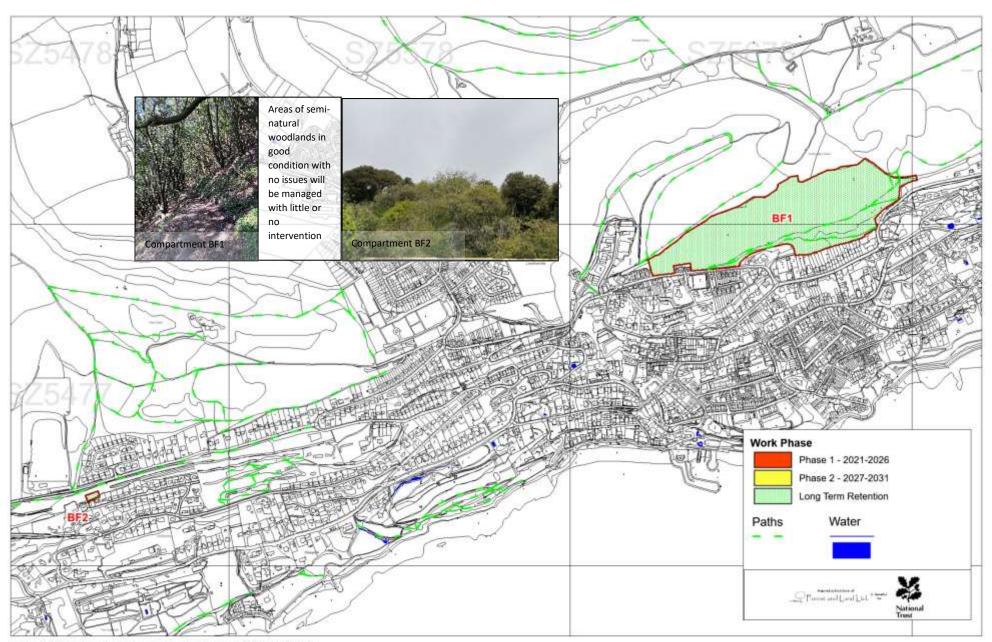

## **Designations**

BF1 sits in the Ventnor Downs SSSI, noted for chalk grasslands. The holm oak woodland here is mentioned in Natural England's citation, but it is not identified as a threat to the SSSI special features.

## **Management Approaches**

These compartments will be managed with the minimum of intervention as the woodlands are already in good condition with no issues.

Isle Of Wight Woodland Plan 2021-2041 Map 2d - Bonniface Activity and Work Phase Scale 1-10000 at A4